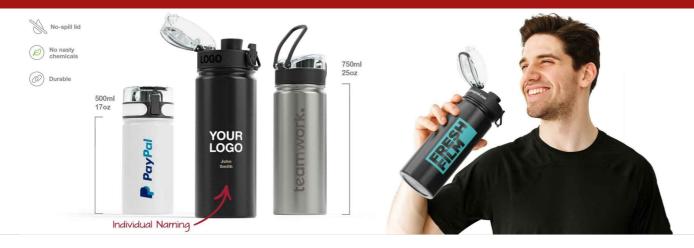

## **Aqualok Metal**

Our Aqualok Metal Water Bottle is a popular promotional product that'll be kept and used for years to come. Related to our Aqualok model, the Aqualok Metal features a beautiful single-wall metal body and a secure-lock lid to prevent any unwanted spillages. The lid also features a handy carry loop that's extremely popular with recipients. We can add your logo onto the side of the Aqualok Metal, and around the dedicated branding area on the lid.

## Colours **Lead Time** 8 working days **Branding Screen Printing Photo Printing Laser Engraving Aqualok Metal 750 Aqualok Metal 750** Aqualok Metal 750 Area Side: 70mm X 110mm Area Side: 70mm X 110mm Area Side: 60mm X 100mm Area Top: 170mm X 13mm **Aqualok Metal 500** Area Top: 90mm X 12mm **Aqualok Metal 500** Area Side: 65mm X 90mm **Aqualok Metal 500 Branding Area** Area Side: 65mm X 90mm Area Side: 65mm X 90mm Area Top: 170mm X 13mm Area Top: 90mm X 12mm **Aqualok Metal 750 Aqualok Metal 500** Height: 221mm (8.7 inches) Height: 173mm (6.81 inches) **Dimensions and Weight** Diameter: 74mm (2.91 inches) Diameter: 70mm (2.76 inches)