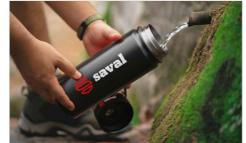

## **Aqualok Metal**

Our Aqualok Metal Water Bottle is a popular promotional product that'll be kept and used for years to come. Related to our Aqualok model, the Aqualok Metal features a beautiful single-wall metal body and a secure-lock lid to prevent any unwanted spillages. The lid also features a handy carry loop that's extremely popular with recipients. We can add your logo onto the side of the Aqualok Metal, and around the dedicated branding area on the lid.

## **Aqualok Metal**