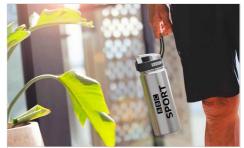

## **Aqualok Metal**

Our Aqualok Metal Water Bottle is a popular promotional product that'll be kept and used for years to come. Related to our Aqualok model, the Aqualok Metal features a beautiful single-wall metal body and a secure-lock lid to prevent any unwanted spillages. The lid also features a handy carry loop that's extremely popular with recipients. We can add your logo onto the side of the Aqualok Metal, and around the dedicated branding area on the lid.

## **Aqualok Metal**